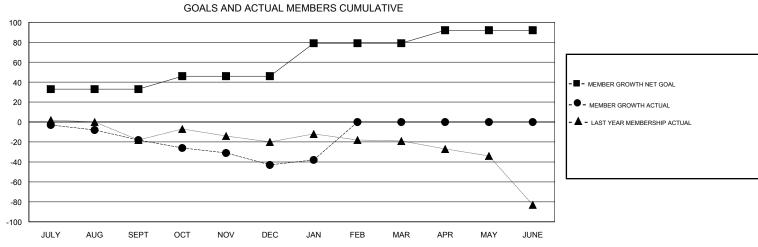

## District 5 SKS

Results as of: 01/31/2019

| DROPPED CLUBS: 1  DROPPED MEMBERS |         | 26 CLUBS OF 73 ADDED 1 OR MORE NEW MEMBERS | GENDER DISTRIBU  MALE  FEMALE  Women Percentage Fisca | 1,173 (75.63%)<br>378 (24.37%) |     |
|-----------------------------------|---------|--------------------------------------------|-------------------------------------------------------|--------------------------------|-----|
| DECEASED                          | 14      | CLICK HERE FOR CUMULATIVE  MEMBERSHIP DATA | TOTAL FAMILY UNIT MEMBERS                             |                                | 215 |
| CLUB CANCELLED OTHER              | 0<br>82 |                                            | FAMILY MEMBERS PAYING HALF                            |                                | 108 |
| TOTAL                             | 96      |                                            | DUES                                                  |                                |     |