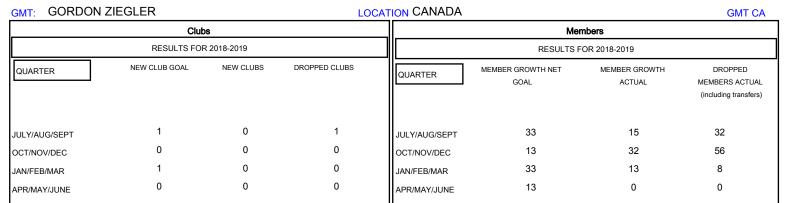

## District 5 SKS

Results as of: 01/31/2019

| DROPPED CLUBS: 1  DROPPED MEMBERS |         | 26 CLUBS OF 73 ADDED 1 OR MORE NEW MEMBERS | GENDER DISTRIBU  MALE  FEMALE  Women Percentage Fisca | 1,173 (75.63%)<br>378 (24.37%) |     |
|-----------------------------------|---------|--------------------------------------------|-------------------------------------------------------|--------------------------------|-----|
| DECEASED                          | 14      | CLICK HERE FOR CUMULATIVE  MEMBERSHIP DATA | TOTAL FAMILY UNIT MEMBERS                             |                                | 215 |
| CLUB CANCELLED OTHER              | 0<br>82 |                                            | FAMILY MEMBERS PAYING HALF                            |                                | 108 |
| TOTAL                             | 96      |                                            | DUES                                                  |                                |     |